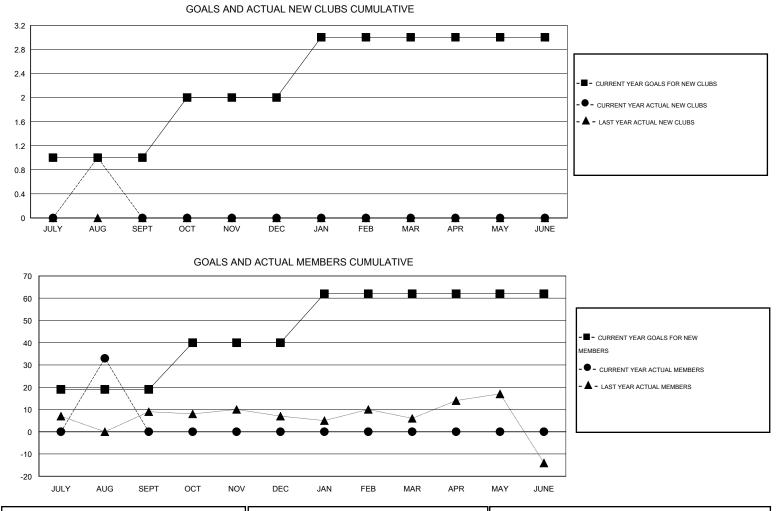

## LOCATION ARAB REP OF EGYPT

GMT CA 6-Afi

|                            |                  | Clubs            |                  |                  | Members                    |                    |                                     |                    |                  |
|----------------------------|------------------|------------------|------------------|------------------|----------------------------|--------------------|-------------------------------------|--------------------|------------------|
|                            | RESUL            | TS FOR 2015-2016 |                  |                  |                            | RESU               | JLTS FOR 2015-2016                  |                    |                  |
| QUARTER                    | NEW CLUB<br>GOAL | NEW CLUBS        | DROPPED<br>CLUBS | NET<br>GAIN/LOSS | QUARTER                    | NEW MEMBER<br>GOAL | CHARTER AND<br>NEW MEMBERS<br>ADDED | DROPPED<br>MEMBERS | NET<br>GAIN/LOSS |
| JULY/AUG/SEPT              | 1                | 1                | 0                | 1                | JULY/AUG/SEPT              | 19                 | 38                                  | 5                  | 33               |
| OCT/NOV/DEC<br>JAN/FEB/MAR | 1                | 0<br>0           | 0                | 0                | OCT/NOV/DEC<br>JAN/FEB/MAR | 21<br>22           | 0<br>0                              | 0                  | 0                |
| APR/MAY/JUNE               | 0                | 0                | 0                | 0                | APR/MAY/JUNE               | 0                  | 0                                   | 0                  | 0                |

| DROPPED CLUBS: 0 |   | 5 CLUBS OF 42 ADDED 1 OR MORE | GENDER DISTRIBUTION   |              |  |
|------------------|---|-------------------------------|-----------------------|--------------|--|
|                  |   | NEW MEMBERS                   |                       | 480 (41.13%) |  |
| DROPPED MEMBERS  |   |                               | FEMALE                | 687 (58.87%) |  |
| DECEASED         | 0 | CLICK HERE FOR HEALTH         |                       | 230          |  |
| CLUB CANCELLED   | 0 | ASSESSMENT DATA               | FAMILY UNIT MEMBERS   |              |  |
| OTHER            | 5 |                               | HEAD OF HOUSEHOLD     | 98           |  |
| TOTAL            | 5 |                               | NON-HEAD OF HOUSEHOLD | 132          |  |
|                  |   |                               |                       |              |  |